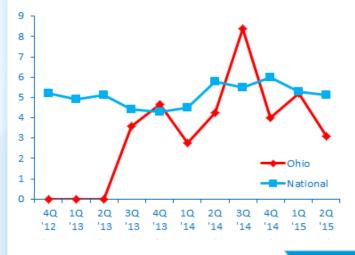

### **MEET OHIO'S MIGHTY MIDDLE MARKET**

#### Ohio's Middle Market Defined

**ANNUAL REVENUE** 

\$10MM—\$1B

\$







**NEARLY** 

5,400

**BUSINESSES** 



**MORE THAN** 

\$225B

IN ANNUAL REVENUE



**REPRESENTS** 

0.9%

OF ALL OHIO COMPANIES



**EMPLOYS** 

28%

OF THE OHIO WORKFORCE



**GENERATES** 

19%

OF ALL OHIO
BUSINESS REVENUE



## **Diverse**



construction **6.8%** 



FINANCE & INSURANCE

4.5%



**10.1%** 



PROFESSIONAL SERVICES

6.1%



RETAIL TRADE 10.6%



**MANUFACTURING** 

23.0%



wholesale trade **12.0%** 



TRANSPORTATION & WAREHOUSING

2.7%

SOURCE: 2014 D&B DATA

OHIO **MIDDLE MARKET INDICATOR** 

2Q 2015

# **OHIO GROWTH VS. NATIONAL**

Revenue Growth past 12 months



**Employment Growth past 12 months** 



#### Revenue Growth next 12 months



#### **Employment Growth next 12 months**



MIDDLEMARKETCENTER.ORG