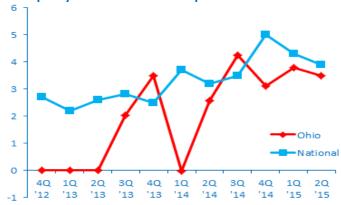

MATION VISIT

MIDDLEMARKETCENTER.ORG







### **MEET OHIO'S MIGHTY MIDDLE MARKET**

#### Ohio's Middle Market Defined

**ANNUAL REVENUE** 

\$10MM—\$1B

\$







**NEARLY** 

5,400

**BUSINESSES** 



**MORE THAN** 

\$225B

IN ANNUAL REVENUE



**REPRESENTS** 

0.9%

OF ALL OHIO COMPANIES



**EMPLOYS** 

28%

OF THE OHIO WORKFORCE



**GENERATES** 

19%

OF ALL OHIO
BUSINESS REVENUE



## **Diverse**



construction **6.8%** 



FINANCE & INSURANCE

4.5%



**10.1%** 



PROFESSIONAL SERVICES

6.1%



RETAIL TRADE 10.6%



**MANUFACTURING** 

23.0%



wholesale trade **12.0%** 



TRANSPORTATION & WAREHOUSING

2.7%

SOURCE: 2014 D&B DATA

OHIO **MIDDLE MARKET INDICATOR** 

2Q 2015

# **OHIO GROWTH VS. NATIONAL**

Revenue Growth past 12 months



**Employment Growth past 12 months** 



#### Revenue Growth next 12 months



#### **Employment Growth next 12 months**



MIDDLEMARKETCENTER.ORG