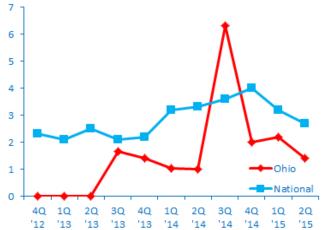

## **OHIO GROWTH**

Revenue Growth vs. National

6.8%

OHIO MIDDLE MARKET GROWTH **OVER THE PAST 12 MONTHS** 

6.6%

Past 12 Months **National** 

OHIO MIDDLE MARKET GROWTH **OVER THE NEXT 12** MONTHS

5.1%

Next 12 Months **National** 

**Employment Growth** 

OHIO MIDDLE MARKET GROWTH **OVER THE PAST 12 MONTHS** 

3.9%

Past 12 Months National

OHIO MIDDLE MARKET GROWTH **OVER THE NEXT 12 MONTHS** 

2.7%

Next 12 Months **National** 