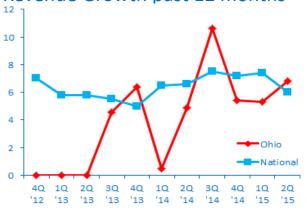

# **OHIO GROWTH VS. NATIONAL**

Revenue Growth past 12 months

**Employment Growth past 12 months** 